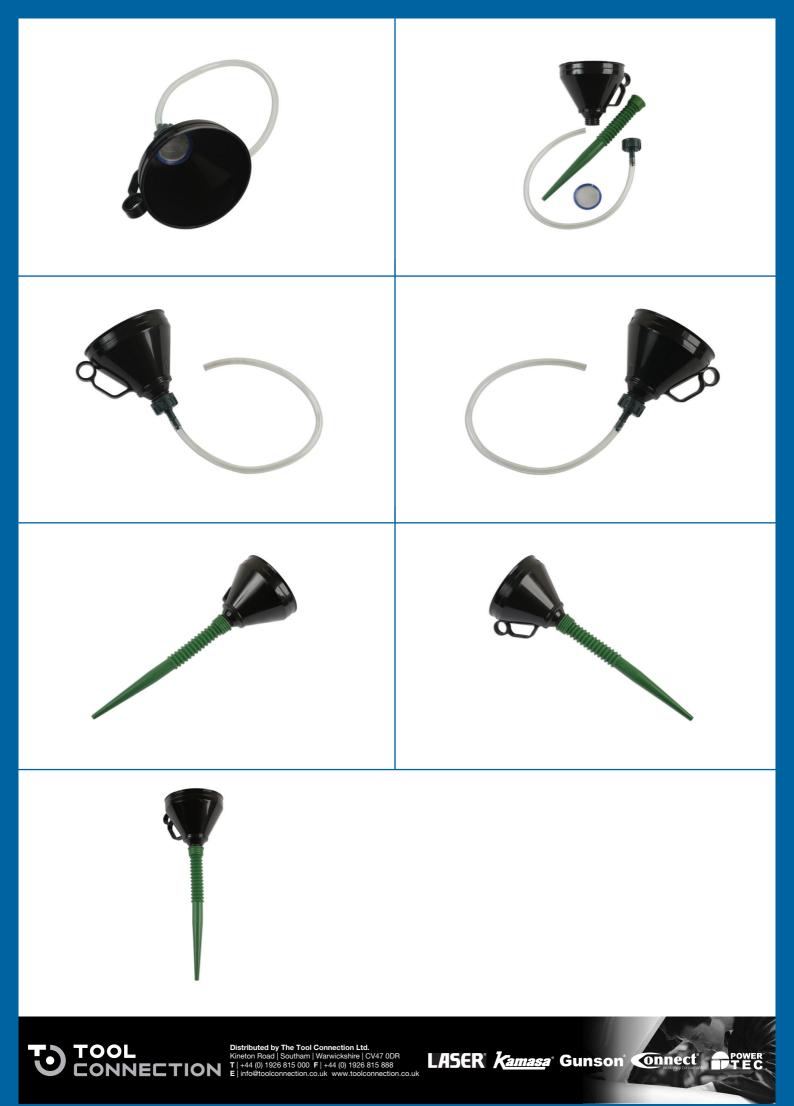

## Funnel Kit 165mm

Specialist funnel designed for automotive use. A versatile kit, includes a 165mm diameter funnel that can be used on its own or attached to the flexible spout or clear hose. The flexible spout is 480mm long, a useful size for many re-fuelling applications. The clear hose has a diameter of 9.5mm and is 600mm long, designed for the most inaccessible areas, such as topping up windscreen washer fluid or accessing hidden brake or clutch fluid reservoirs. The funnel features an ergonomic side handle with a thumb and finger grip for a secure hold and is oil and fuel resistant, making it ideal for the professional workshop.

## **Additional Information**

- Automotive funnel kit includes; 165mm wide funnel, flexi shaft, clear hose & filter.
- Funnel dimensions: diameter: 165mm; overall length (including flexi-spout) 480mm.
- Long, flexible clear hose (600mm x 9.5mm) ideal for restricted access areas e.g. hidden brake or clutch fluid reservoirs.
- · Ergonomic handle for a secure grip.
- Suitable for petrol, diesel, oil, brake fluid, anti-freeze & windscreen wash.