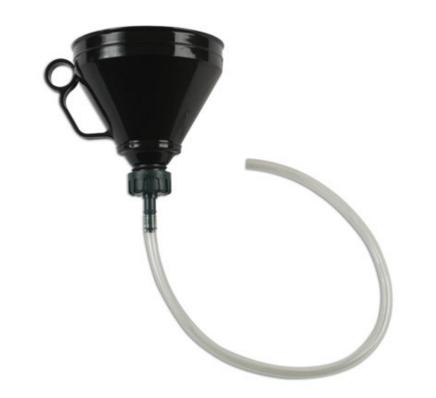

## Funnel Kit 165mm

Specialist funnel designed for automotive use. A versatile kit, includes a 165mm diameter funnel that can be used on its own or attached to the flexible spout or clear hose. The flexible spout is 480mm long, a useful size for many re-fuelling applications. The clear hose has a diameter of 9.5mm and is 600mm long, designed for the most inaccessible areas, such as topping up windscreen washer fluid or accessing hidden brake or clutch fluid reservoirs. The funnel features an ergonomic side handle with a thumb and finger grip for a secure hold and is oil and fuel resistant, making it ideal for the professional workshop.

## **Additional Information**

- Automotive funnel kit includes; 165mm wide funnel, flexi shaft, clear hose & filter.
- Funnel dimensions: diameter: 165mm; overall length (including flexi-spout) 480mm.
- Long, flexible clear hose (600mm x 9.5mm) ideal for restricted access areas e.g. hidden brake or clutch fluid reservoirs.
- · Ergonomic handle for a secure grip.
- Suitable for petrol, diesel, oil, brake fluid, anti-freeze & windscreen wash.